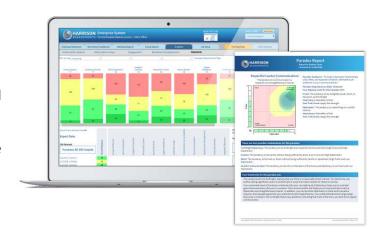

- Harrison provides you with a language to describe **observable and measurable** behaviors for coaching interventions.
- The Harrison behavioral matrix explores behavioral connections and focuses your coaching on the **areas of greatest growth.**
- Enjoyment Performance Theory targets what your clients **will actually do** as opposed to what they could potentially do.
- Paradox Theory provides meaningful insight into how often and how deeply stress affects your client.

The Harrison suite of reports gives you **multiple views** of your client's behavioral data and allows you to **customize your coaching data** to your individual requirements.